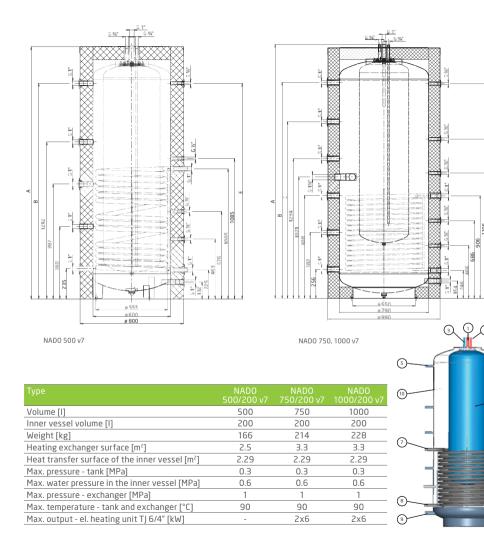

## NADO 500/200 v7 NADO 750/200 v7 NADO 1000/200 v7

**NADO v7** - specially designed accumulation tanks with inner enameled vessel for hot water supply in heating systems and with steel coil exchanger for connecting other heat source (for example solar collectors). Special electric heating element TJ 6/4" with extended cooling part may be used (max. absorbed power 6 kW).

Accumulation tanks are supplied with a highquality insulation Symbio made of polyester fleece.

- 1 Heating water outlet G 1"
- 2 Hot water outlet G ¾"
- 3 Cold water inlet G ¾"
- 4 Socket for additional heating element TJ 6/4" with extended coolant part
- 5 Socket for thermo wells 6x G 1/2"
- 6 Socket for connection other source of heating water  $6x\mbox{ G }1\%''$
- 7 Inlet to exchanger G 1"
- 8 Outlet from exchanger G 1" (SOLAR)
- 9 Socket for draining G 1"
- 10 Steel vessel
- 11 Exchanger for solar collectors (heat pump)
- 12 Inner e Type nameled vessel for supply hot water

| シ  |   |                    |                    |                     |
|----|---|--------------------|--------------------|---------------------|
|    |   | NADO<br>500/200 v7 | NADO<br>750/200 v7 | NADO<br>1000/200 v7 |
| _  | А | 1946               | 1940               | 2240                |
| 1) | В | 1665               | 1606               | 1906                |
|    | C | -                  | -                  | 1560                |
|    | E | -                  | -                  | 1406                |
|    | F | 1665               | 1606               | 1896                |