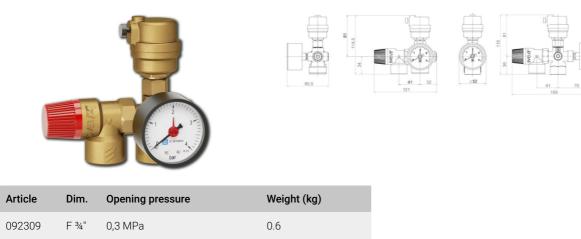

#### LK 924 - Female Thread

The manometer shall be mounted in one of the three ¼" connections, plug the other ¼" connections with supplied plugs. Depending on model the manifold has a female ¾" connection or a male 1" connection towards the heating system.

The manometer, air vent with a float and one  $\frac{1}{2}$ " connection on the manifold are provided with a PTFE seal. Safety valves in other pressure classes can be supplied upon request.