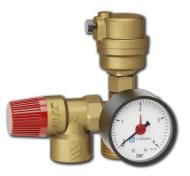

LK 924 / 925 SafteyGroup is a safety group for heating systems. The safety group contains manifold, manometer, safety valve and an air vent. 924 SafetyGroup has an automatic air vent with a float and 925 SafetyGroup has an automatic air vent with fibre discs. The manifold has two  $\frac{1}{2}$ " connections for safety valve and for example an expansion vessel, one  $\frac{3}{8}$ " connection for air vent.

The manometer shall be mounted in one of the three ¼" connections, plug the other ¼" connections with supplied plugs. Depending on model the manifold has a female ¾" connection or a male 1" connection towards the heating system.

The manometer, air vent with a float and one  $\frac{1}{2}$ " connection on the manifold are provided with a PTFE seal. Safety valves in other pressure classes can be supplied upon request.