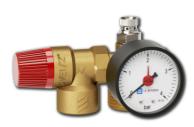

LK 924 / 925 SafteyGroup is a safety group for heating systems. The safety group contains manifold, manometer, safety valve and an air vent. 924 SafetyGroup has an automatic air vent with a float and 925 SafetyGroup has an automatic air vent with fibre discs. The manifold has two  $\frac{1}{2}$ " connections for safety valve and for example an expansion vessel, one  $\frac{3}{8}$ " connection for air vent.

The manometer shall be mounted in one of the three ¼" connections, plug the other ¼" connections with supplied plugs. Depending on model the manifold has a female ¾" connection or a male 1" connection towards the heating system.

The manometer, air vent with a float and one  $\frac{1}{2}$ " connection on the manifold are provided with a PTFE seal. Safety valves in other pressure classes can be supplied upon request.