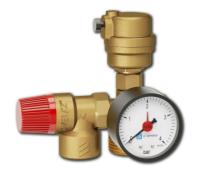

## LK 925 - Female thread

| Article | Dim. | Opening pressure | Weight (kg) |
|---------|------|------------------|-------------|
| 092307  | F ¾" | 0,3 MPa          | 0.5         |

The manometer shall be mounted in one of the three ¼" connections, plug the other ¼" connections with supplied plugs. Depending on model the manifold has a female ¾" connection or a male 1" connection towards the heating system.

The manometer, air vent with a float and one  $\frac{1}{2}$ " connection on the manifold are provided with a PTFE seal. Safety valves in other pressure classes can be supplied upon request.