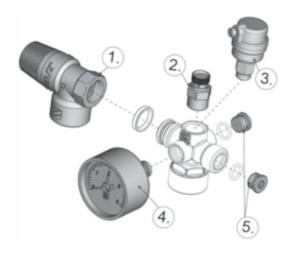

#### Accessories & Spare parts

| Article no. | Article                     | Position |
|-------------|-----------------------------|----------|
| 095491      | Safety relief valve 0.3 MPa | 1        |
| 095492      | 750 G10 Ventilating valve   | 2        |
| 095497      | 740-G10 Floating air vent   | 3        |
| 095279      | Manometer 50-4 bar M ¼"     | 4        |
| 095493      | Plug ¼"                     | 5        |