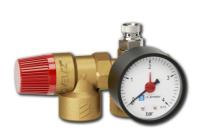

# LK 924 / 925 SafetyGroup

- Many connection options
- Several pressure classes possible
- Compact

LK 924 / 925 SafteyGroup is a safety group for heating systems. The safety group contains manifold, manometer, safety valve and an air vent. 924 SafetyGroup has an automatic air vent with a float and 925 SafetyGroup has an automatic air vent with fibre discs. The manifold has two  $\frac{1}{2}$ " connections for safety valve and for example an expansion vessel, one  $\frac{3}{8}$ " connection for air vent.

The manometer shall be mounted in one of the three ¼" connections, plug the other ¼" connections with supplied plugs. Depending on model the manifold has a female ¾" connection or a male 1" connection towards the heating system.

The manometer, air vent with a float and one  $\frac{1}{2}$ " connection on the manifold are provided with a PTFE seal. Safety valves in other pressure classes can be supplied upon request.