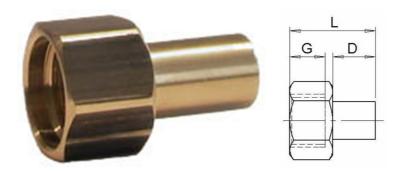

## 373 - Compression fitting / Female thread

| Article   | Dim.     | D mm | G mm | L mm | Weight (kg) |
|-----------|----------|------|------|------|-------------|
| 052002    | 15 x F15 | 17   | 14   | 34   | 0.04        |
| 189 80 55 | 22 x F20 | 18   | 13   | 41   | 0.06        |